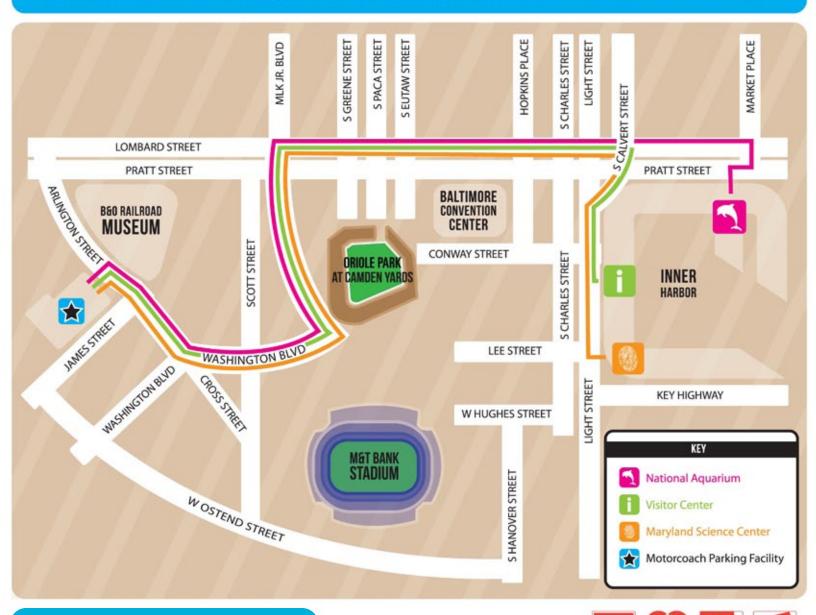

## MOTORCOACH PARKING FACILITY BY INTIME

## **RATES & INCLUDED AMENITIES**

\$5 an hour • \$25 daily parking

\$35 Overnight Parking

\*Overnight parking discounts may be available by calling 410-659-7090

- · In and out privileges
- Drivers Lounge Open March 1 November 1
- Vending Machines
- Cable TV
- WiFi
- One FREE PASS to B&O Railroad Museum
- Pump-out Station
- Free transportation to Inner Harbor via the Charm City Circulator

## Parking Available 24/7/365

Driver's lounge open Mar. 1 - Nov 1. Tuesday – Saturday 10am-6pm Sundays 10am-3pm

Closed Mondays (parking by appt. only) 1100 James St. Baltimore MD 21223

VISA"

NO CASH, CHECKS, OR MONEY ORDERS